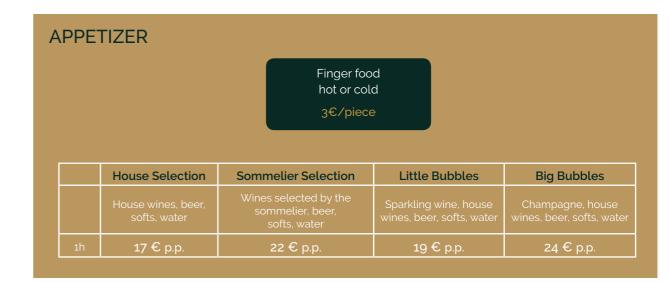

#### **PARTY**

|    | Party                              | Special Party                                       | Open Bar                                                                      |  |
|----|------------------------------------|-----------------------------------------------------|-------------------------------------------------------------------------------|--|
|    | House wines, beer, softs,<br>water | Wines selected by the sommelier, beer, softs, water | Cocktails*, wines selected by<br>the sommelier, special beer,<br>softs, water |  |
| 1h | 17 € p.p.                          | 22 € p.p.                                           | 35 € p.p.                                                                     |  |
| 2h | 22 € p.p.                          | 29 € p.p.                                           | 45 € p.p.                                                                     |  |
| 3h | 30 € p.p.                          | 36 € p.p.                                           | 55 € p.p.                                                                     |  |