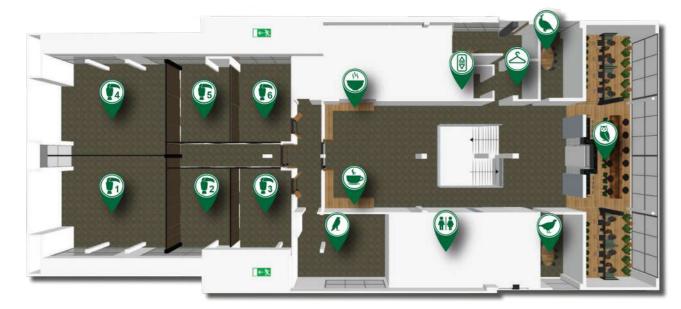

#### One floor dedicated to conferences and events

The first floor of the hotel, completely dedicated to events, represents a total area of 1200m2. With their modular spaces and the various possible layouts, our 10 rooms can accommodate all types of events.

Below, discover the plan of the first floor and its different rooms. Find the dimensions of each room as well as the number of people that can be accommodated there according to the layout in the table opposite.