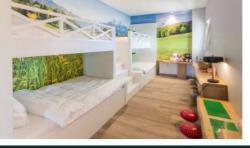

Wellness Suite

Select the Wellness Suite for a relaxing stay! A large room with a luxurious bed and a living area, a bathroom with whirlpool bath, a shower, a sauna and a special room for children which can be open or close according to your needs.