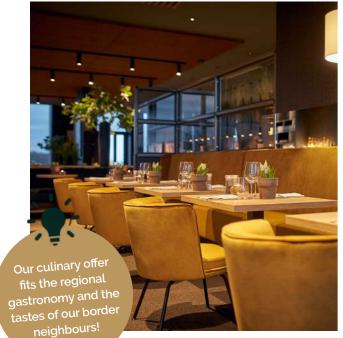

## RESTAURANT

Our Brasserie offers a modern cuisine with italian inspi ations!

BREAKFAST - intercontinental buffet (from 6.30am to 11am)

- Hotel Guests : 19,50€ per adult, 9€ per child
- Outside Guests : 23€