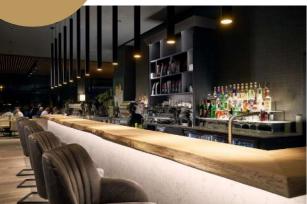

- Every Sunday: 12pm 3pm
- 35€ per adult 14,50€ per child (from 5 to 12 years old)

BAR - (everyday from 6.30am to 11pm)