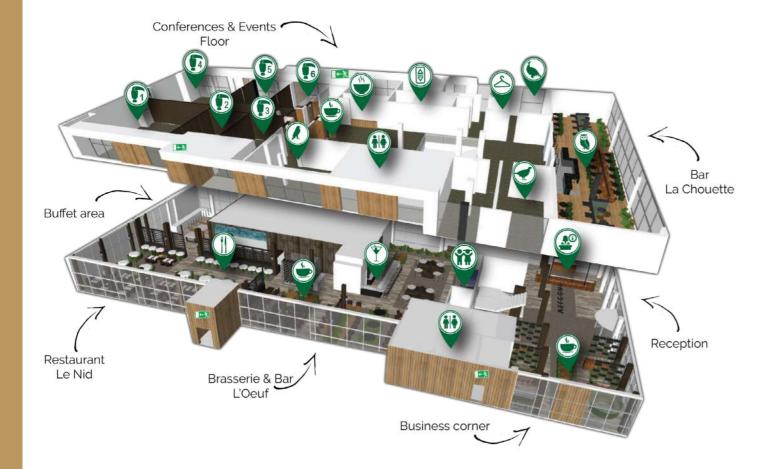

## **EVENTS ROOMS**

#### One floor dedicated to conferences and events

The first floor of the hotel, completely dedicated to events, represents a total area of 1200m2. With their modular spaces and the various possible layouts, our 10 rooms can accommodate all types of events.

Below, discover the plan of the first floor and its different rooms. Find the dimensions of each room as well as the number of people that can be accommodated there according to the layout in the table opposite.

Our Sales & Banquets team is at your disposal to guide you and fulfill your wishes or special requests. Do not hesitate to contact them: commercial@luxembourg.valk.com

Our rooms are all equipped with WePresent video conferencing technology, making it easy to share screens wirelessly from any device.