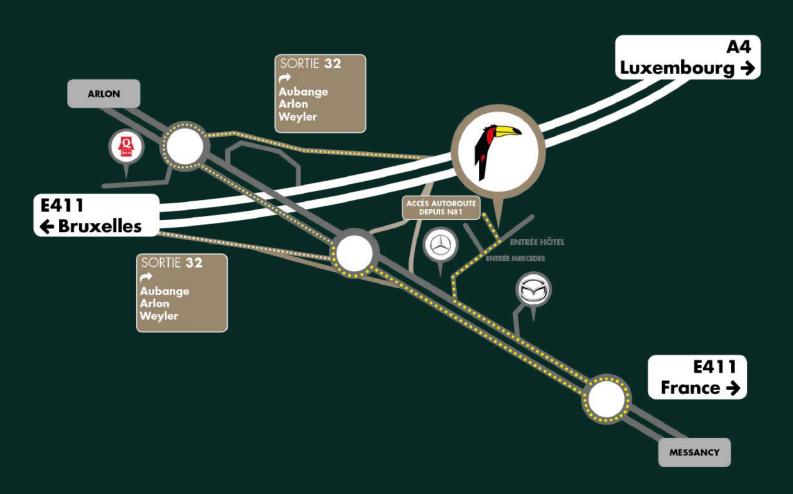

# DISCOVER THE REGION... ARLON AND THE ARDENNES

The city of Arlon is located in the Ardennes. This region is very green and full of outdoors activities! Do not hesitate to ask our reception team for more information!

#### LUXEMBOURG

Less than 5km away
from the hotel,
Luxembourg is full of
beautiful landscapes
and cities to discover!
The Müllerthal is perfect
for an excursion in the
nature... And take time to
visit Luxembourg city, a
perfect mix of tradiction
and modernity!

## VAN DER VALK LUXEMBOURG

Van der Valk Luxembourg hotel has 125 rooms, a restaurant and a bar, and 10 multipurpose rooms for events and meetings.

The first floor of the hotel is entirely dedicated to events and can accommodate up to 1000 people