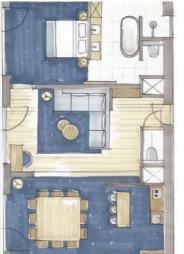

## **OUR ROOMS**

Superior rooms are equipped with a double bed or two separate beds and a bathroom with Italian style shower. These rooms are also available with a balcony, for triple occupancy or with access for disabled person.

Executive rooms are perfect for a business trip. These are equipped with a double bed, a large desk and half-open bathroom with an Italian style shower and a bath.

Penthouse Suites

Penthouse Suites are perfect for a romantic stay! All these suites are located on the 12<sup>th</sup> floor of our hotel and are luxuriously equipped with a double bed, a open bathroom with bath and shower, and a spectacular view.

Presidential Suite

Our Presidential Suite is equipped wih a large room with double bed and a bathroom with bath and shower. The suite also includes a large terrace, a living room, a space to workn a dining room and a kitchen. This room is ideal for a long stay.

Wellness Suite

Select the Wellness Suite for a relaxing stay! A large room with a luxurious bed and a living area, a bathroom with whirlpool bath, a shower, a sauna and a special room for children which can be open or close according to your needs.