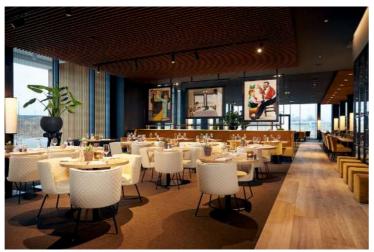

## RESTAURANT

Our Brasserie offers a modern cuisine with italian inspi ations!

BREAKFAST - intercontinental buffet (from 6.30am to 11am)

- Hotel Guests : 19,50€ per adult, 9€ per child
- Outside Guests : 23€