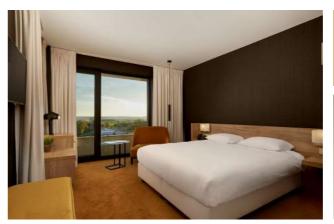

## **OUR ROOMS**

Superior rooms are equipped with a double bed or two separate beds and a bathroom with Italian style shower. These rooms are also available with a balcony, for triple occupancy or with access for disabled person.