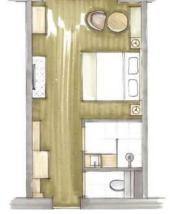

## **OUR ROOMS**

Superior rooms are equipped with a double bed or two separate beds and a bathroom with Italian style shower. These rooms are also available with a balcony, for triple occupancy or with access for disabled person.