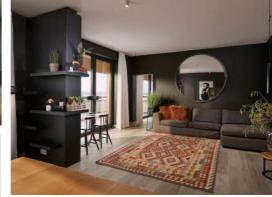

Executive rooms are perfect for a business trip. These are equipped with a double bed, a large desk and half-open bathroom with an Italian style shower and a bath.

Penthouse Suites

Penthouse Suites are perfect for a romantic stay! All these suites are located on the 12<sup>th</sup> floor of our hotel and are luxuriously equipped with a double bed, a open bathroom with bath and shower, and a spectacular view.

Presidential Suite

Our Presidential Suite is equipped wih a large room with double bed and a bathroom with bath and shower. The suite also includes a large terrace, a living room, a space to workn a dining room and a kitchen. This room is ideal for a long stay.